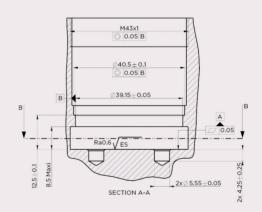

lace any mechanical standard single lever cartridge
- Antiscald security in case of cold-water failure and no intrecommunication hazards
- Easy integration and compact size

## QUALITY

100% quality control: each cartridge is individually checked for leakage and antiscald function

CERTIFICATIONS

Materials are certified to drinkable water regulation requirements

#### **APPLICATIONS**

The VT40SL has been designed to fit in different applications

- ✓ Washbasin
- ✓ Shower
- → Bidet
- Kitchen sink

VT40SL (in mm) **DIMENSIONS** 



VT40SL

### **SPECIFICATIONS**



## RECOMMENDATION

- Thermal regulation complies with the EN1111 requirement.
- ✓ Flow rate value at more than 15l/min in a shower application at 38°C.
- ✓ Endurance validated in a Vernet valve body.

## VT40SL HOUSING (in mm)







get in TOUCH