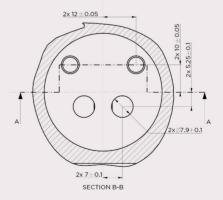

ce any mechanical standard single lever cartridge
- Antiscald security in case of cold-water failure and no intrecommunication hazards
- Easy integration and compact size

## QUALITY

100% quality control: each cartridge is individually checked for leakage and antiscald function

CERTIFICATIONS

Materials are certified to drinkable water regulation requirements

#### **APPLICATIONS**

The VT40SL has been designed to fit in different applications

- ✓ Washbasin
- ✓ Shower
- → Bidet
- Kitchen sink

VT40SL (in mm) **DIMENSIONS** 



VT40SL

### **SPECIFICATIONS**



## RECOMMENDATION

- Thermal regulation complies with the EN1111 requirement.
- ✓ Flow rate value at more than 15l/min in a shower application at 38°C.
- ✓ Endurance validated in a Vernet valve body.

## VT40SL HOUSING (in mm)







get in TOUCH