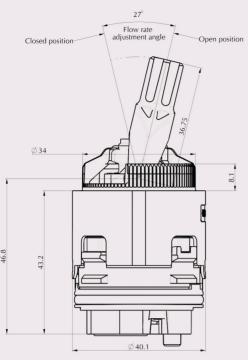

#### **APPLICATIONS**

The VT40SL has been designed to fit in different applications

- ✓ Washbasin
- ✓ Shower
- → Bidet
- Kitchen sink

VT40SL (in mm) **DIMENSIONS** 

VT40SL