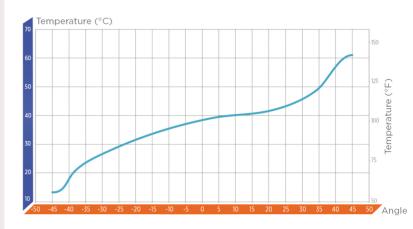

## RECOMMENDATION

- Thermal regulation complies with the EN1111 requirement.
- ✓ Flow rate value at more than 15l/min in a shower application at 38°C.
- ✓ Endurance validated in a Vernet valve body.